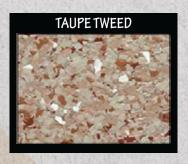

## POPULAR EPOXY COLORS WITH THEIR BEST MATCHING ACRYLIC CHIPS

## THESE MOST POPULAR COLORS ARE ALWAYS IN STOCK!

| TRAVATAN   | PEWTER GREY | CAPE COD GREY                                   | DEEPTAN       |
|------------|-------------|-------------------------------------------------|---------------|
|            |             | I-TINTED FOR QUALITY CO<br>AL TIME WHEN ORDERIN |               |
| OMAHA TAN  | ARIZONA TAN | SANDY BEIGE                                     | SPANISH BROWN |
| SAND       | ROCKY NOOK  | CONCRETE GREY                                   | STONE GREY    |
| SLATE BLUE | TILE RED    | MISSION RED                                     | LAWN GREEN    |
| WHI        | ΓΕ          | BLAC                                            | CK CK         |