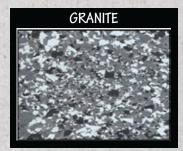

## POPULAR EPOXY COLORS WITH THEIR BEST MATCHING ACRYLIC CHIPS

## THESE MOST POPULAR COLORS ARE ALWAYS IN STOCK!

| TRAVATAN   | PEWTER GREY | CAPE COD GREY                                   | DEEPTAN       |
|------------|-------------|-------------------------------------------------|---------------|
|            |             | I-TINTED FOR QUALITY CO<br>AL TIME WHEN ORDERIN |               |
| OMAHA TAN  | ARIZONA TAN | SANDY BEIGE                                     | SPANISH BROWN |
| SAND       | ROCKY NOOK  | CONCRETE GREY                                   | STONE GREY    |
| SLATE BLUE | TILE RED    | MISSION RED                                     | LAWN GREEN    |
| WHI        | ΓΕ          | BLAC                                            | CK CK         |