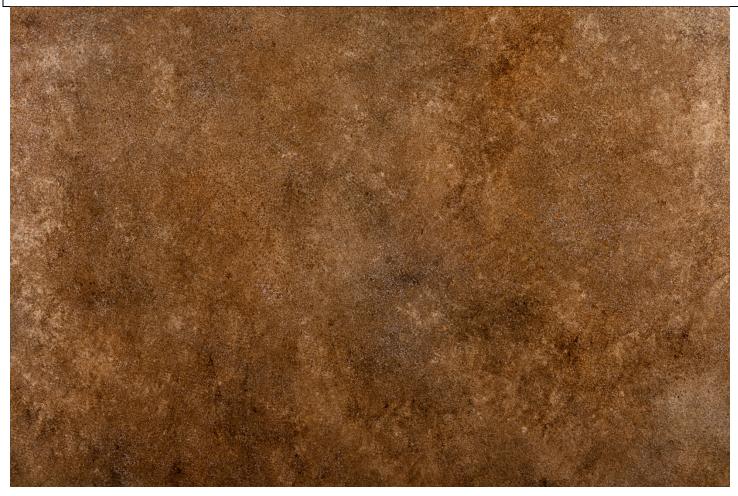

## **DEEP LEATHER**

| COLOR                                   | M IX IN G               | SPRAY<br>BOTTLE<br>SETTING | APPROXIMATE<br>SURFACE<br>COVERAGE | BEFORE NEXT STEP                                                                                     | TIM E TO<br>DO |
|-----------------------------------------|-------------------------|----------------------------|------------------------------------|------------------------------------------------------------------------------------------------------|----------------|
| CAPPUCCINO<br>ACRYLIC CONCRETE<br>STAIN | 4 oz. to 4 oz.<br>water | Mist                       | 60%                                | <ol> <li>Blot with rag to lift spots and puddles</li> <li>While still wet begin next step</li> </ol> | 15 min.        |
| CHARCOAL ACRYLIC<br>CONCRETE STAIN      | 4 oz. to 4 oz.<br>water | Mist                       | 30-40%                             | <ol> <li>Blot with rag as before</li> <li>Lift out black spots</li> </ol>                            | 15 min.        |
| CAPPUCCINO<br>ACRYLIC CONCRETE<br>STAIN | 4 oz. to 4 oz.<br>water | Mist                       | 30%                                | 1. Blot to hide spots or to lighten areas                                                            | 15 min.        |