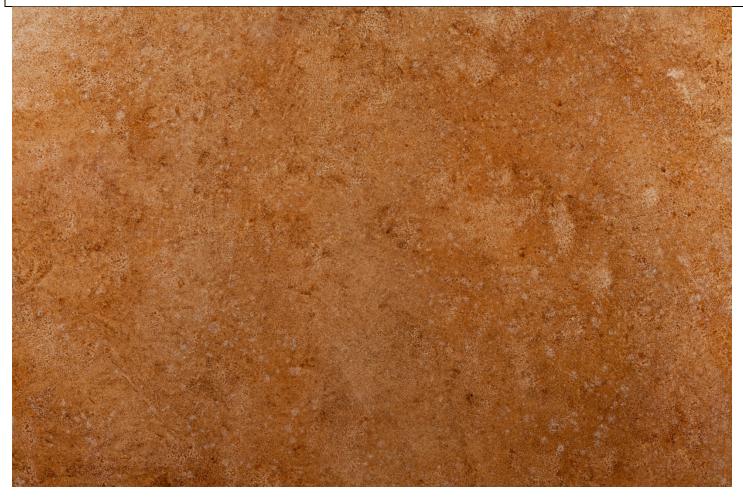

## CINNAMON

| COLOR                                   | M IX IN G                 | SPRAY<br>BOTTLE<br>SETTING | APPROXIMATE<br>SURFACE<br>COVERAGE | BEFORE NEXT STEP                                                                                                                       | TIM E TO<br>DO |
|-----------------------------------------|---------------------------|----------------------------|------------------------------------|----------------------------------------------------------------------------------------------------------------------------------------|----------------|
| WALNUT ACRYLIC<br>CONCRETE STAIN        | 12 oz. to 12 oz.<br>water | Mist                       | 90-100%                            | While still wet begin next step                                                                                                        | 5 min.         |
| CAPPUCCINO<br>ACRYLIC CONCRETE<br>STAIN | 12 oz. to 12 oz.<br>water | Mist                       | 50%                                | Lightly blot and then allow to dry 30<br>minutes <b><u>before</u></b> doing the next step                                              | 5 min.         |
| WALNUT ACRYLIC<br>CONCRETE STAIN        | 12 oz. to 12 oz.<br>water | Mist                       | 100%                               | <ol> <li>Allow to set for 5-10 minutes.</li> <li>Then blot drops still remaining to<br/>soften and blend colors as desired.</li> </ol> | 20 min.        |