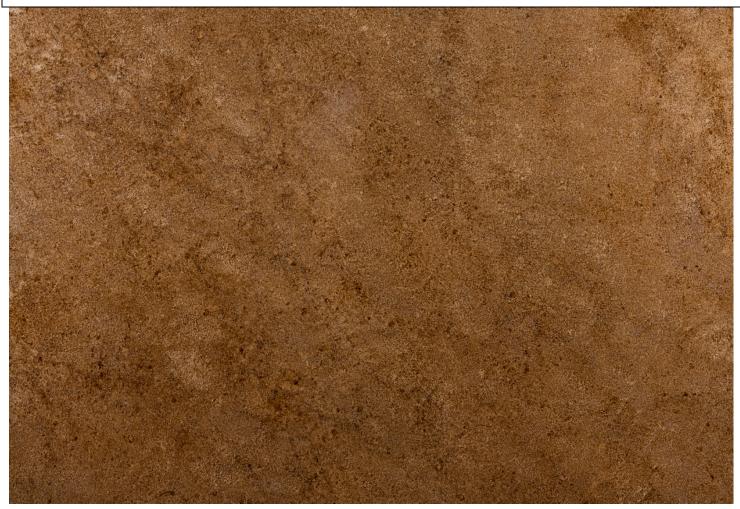

## CAPPUCCINO

| EASYDIY COLOR | M IX IN G               | SPRAY<br>BOTTLE<br>SETTING | APPROXIMATE<br>SURFACE<br>COVERAGE | BEFORE NEXT STEP                                                                                      | TIM E TO<br>DO |
|---------------|-------------------------|----------------------------|------------------------------------|-------------------------------------------------------------------------------------------------------|----------------|
| CAPPUCCINO    | 4 oz. to 4 oz.<br>water | Mist                       | 100%                               | While still wet go to next step.                                                                      | 5 min.         |
| WALNUT        | 4 oz. to 4 oz.<br>water | Mist                       | 100%                               | While still wet go to next step.                                                                      | 5 min.         |
| CHARCOAL      | 4 oz. to 4 oz.<br>water | Mist                       | 100%                               | Blot spotted areas to soften as desired.                                                              | 15 min.        |
| CAPPUCCINO    | 4 oz. to 4 oz.<br>water | Mist                       | 100%                               | <ol> <li>Allow to dry 5-10 minutes,</li> <li>Then blot spotted areas to soften as desired.</li> </ol> | 15 min.        |