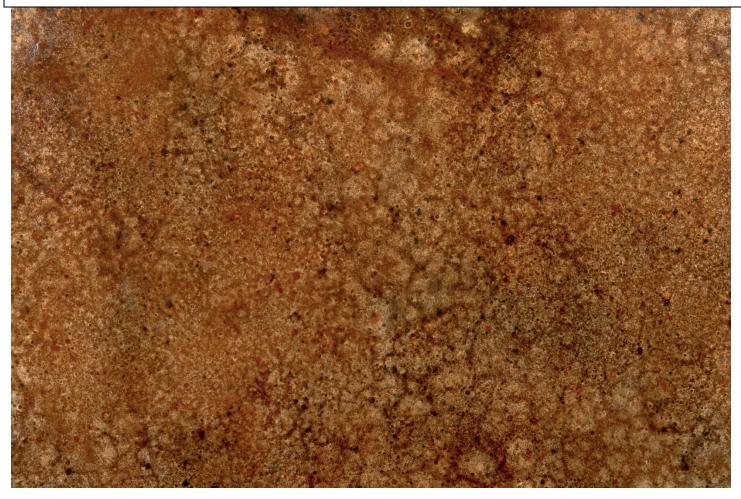

## BURL

| COLOR                              | M IX IN G               | SPRAY<br>BOTTLE<br>SETTING | APPROXIMATE<br>SURFACE<br>COVERAGE               | BEFORE NEXT STEP                                     | TIM E TO<br>DO |
|------------------------------------|-------------------------|----------------------------|--------------------------------------------------|------------------------------------------------------|----------------|
| WALNUT ACRYLIC<br>CONCRETE STAIN   | 4 oz. to 4 oz.<br>water | Mist                       | 100%                                             | While still wet go to next step.                     | 5 min.         |
| CHARCOAL ACRYLIC<br>CONCRETE STAIN | 4 oz. to 4 oz.<br>water | Mist                       | 100% and fill light<br>areas left from<br>Walnut | While still wet go to next step.                     | 5 min.         |
| WALNUT ACRYLIC<br>CONCRETE STAIN   | 4 oz. to 4 oz.<br>water | Mist                       | 100%                                             | Allow to dry as is or blot to desired soften finish. | 15 min.        |