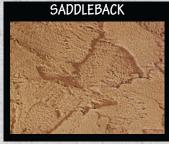

| Saddle     | back    |
|------------|---------|
| Cappuccino | 1 Part  |
| Meadow     | 1 Part  |
| Water      | 2 Parts |

|        | Desert  |
|--------|---------|
| Maize  | 1 Part  |
| Walnut | 1 Part  |
| Water  | 2 Parts |