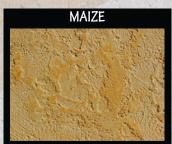

## **Blended Color Ratios**

| Bermuda        |  |                  |
|----------------|--|------------------|
| Rust<br>Meadow |  | 1 Part<br>1 Part |
| Water          |  | 2 Parts          |

|                          | Sage |                             |
|--------------------------|------|-----------------------------|
| Maize<br>Meadow<br>Water |      | 1 Part<br>1 Part<br>2 Parts |

| Saddle     | back    |
|------------|---------|
| Cappuccino | 1 Part  |
| Meadow     | 1 Part  |
| Water      | 2 Parts |

|        | Desert  |
|--------|---------|
| Maize  | 1 Part  |
| Walnut | 1 Part  |
| Water  | 2 Parts |

| Graphite                 |                      |     |
|--------------------------|----------------------|-----|
| Pewter<br>Maize<br>Water | 1 Pa<br>1 Pa<br>2 Pa | irt |

| Nevada                    |  |                             |
|---------------------------|--|-----------------------------|
| Walnut<br>Meadow<br>Water |  | 1 Part<br>1 Part<br>2 Parts |

| Leather    |         |  |
|------------|---------|--|
| Maize      | 1 Part  |  |
| Cappuccino | 1 Part  |  |
| Water      | 2 Parts |  |