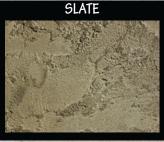

|                         | Adobe |                             |
|-------------------------|-------|-----------------------------|
| Rust<br>Walnut<br>Water |       | 1 Part<br>1 Part<br>2 Parts |

|                           | Slate |                             |
|---------------------------|-------|-----------------------------|
| Pewter<br>Meadow<br>Water |       | 1 Part<br>1 Part<br>2 Parts |