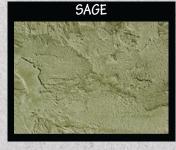

## **Blended Color Ratios**

| Bermuda        |  |                  |
|----------------|--|------------------|
| Rust<br>Meadow |  | 1 Part<br>1 Part |
| Water          |  | 2 Parts          |

|                          | Sage |                             |
|--------------------------|------|-----------------------------|
| Maize<br>Meadow<br>Water |      | 1 Part<br>1 Part<br>2 Parts |