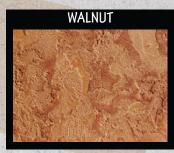

|                         | Adobe |                             |
|-------------------------|-------|-----------------------------|
| Rust<br>Walnut<br>Water |       | 1 Part<br>1 Part<br>2 Parts |

|                           | Slate |                             |
|---------------------------|-------|-----------------------------|
| Pewter<br>Meadow<br>Water |       | 1 Part<br>1 Part<br>2 Parts |

| Saddle     | back    |
|------------|---------|
| Cappuccino | 1 Part  |
| Meadow     | 1 Part  |
| Water      | 2 Parts |

|        | Desert  |
|--------|---------|
| Maize  | 1 Part  |
| Walnut | 1 Part  |
| Water  | 2 Parts |

| Graphite                 |                      |     |
|--------------------------|----------------------|-----|
| Pewter<br>Maize<br>Water | 1 Pa<br>1 Pa<br>2 Pa | irt |

| Nevada                    |  |                             |
|---------------------------|--|-----------------------------|
| Walnut<br>Meadow<br>Water |  | 1 Part<br>1 Part<br>2 Parts |