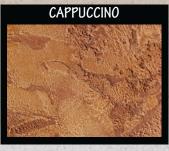

| Saddle     | back    |
|------------|---------|
| Cappuccino | 1 Part  |
| Meadow     | 1 Part  |
| Water      | 2 Parts |

|        | Desert  |
|--------|---------|
| Maize  | 1 Part  |
| Walnut | 1 Part  |
| Water  | 2 Parts |

| Leather    |         |  |
|------------|---------|--|
| Maize      | 1 Part  |  |
| Cappuccino | 1 Part  |  |
| Water      | 2 Parts |  |