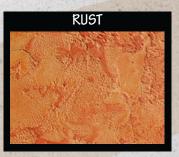

## **Blended Color Ratios**

| Bermuda        |  |                  |
|----------------|--|------------------|
| Rust<br>Meadow |  | 1 Part<br>1 Part |
| Water          |  | 2 Parts          |

|                          | Sage |                             |
|--------------------------|------|-----------------------------|
| Maize<br>Meadow<br>Water |      | 1 Part<br>1 Part<br>2 Parts |

|                         | Adobe |                             |
|-------------------------|-------|-----------------------------|
| Rust<br>Walnut<br>Water |       | 1 Part<br>1 Part<br>2 Parts |

|                           | Slate |                             |
|---------------------------|-------|-----------------------------|
| Pewter<br>Meadow<br>Water |       | 1 Part<br>1 Part<br>2 Parts |