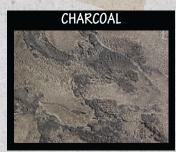

Actual color may vary from the printed version of this chart or as viewed online pending either the printer and monitor used. Actual color may vary pending amount of concentrate used, porosity of texture, and method of applying color.

## **Additional Stain Colors to Beautify any Floor!**

Colors formulated above are applied over Granicrete white texture and are intended to provide a general color.

Color may vary due to application technique, moisture content, cure time and other variables.