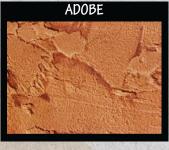

|                         | Adobe |                             |
|-------------------------|-------|-----------------------------|
| Rust<br>Walnut<br>Water |       | 1 Part<br>1 Part<br>2 Parts |

|                           | Slate |                             |
|---------------------------|-------|-----------------------------|
| Pewter<br>Meadow<br>Water |       | 1 Part<br>1 Part<br>2 Parts |