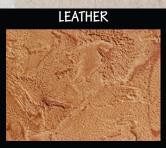

| Leather    |         |  |
|------------|---------|--|
| Maize      | 1 Part  |  |
| Cappuccino | 1 Part  |  |
| Water      | 2 Parts |  |