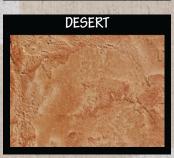

| Saddle     | back    |
|------------|---------|
| Cappuccino | 1 Part  |
| Meadow     | 1 Part  |
| Water      | 2 Parts |

|        | Desert  |
|--------|---------|
| Maize  | 1 Part  |
| Walnut | 1 Part  |
| Water  | 2 Parts |