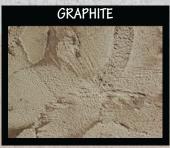

| Graphite                 |                      |     |
|--------------------------|----------------------|-----|
| Pewter<br>Maize<br>Water | 1 Pa<br>1 Pa<br>2 Pa | irt |

| Nevada                    |  |                             |
|---------------------------|--|-----------------------------|
| Walnut<br>Meadow<br>Water |  | 1 Part<br>1 Part<br>2 Parts |