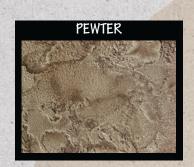

|                         | Adobe |                             |
|-------------------------|-------|-----------------------------|
| Rust<br>Walnut<br>Water |       | 1 Part<br>1 Part<br>2 Parts |

|                           | Slate |                             |
|---------------------------|-------|-----------------------------|
| Pewter<br>Meadow<br>Water |       | 1 Part<br>1 Part<br>2 Parts |

| Graphite                 |                      |     |
|--------------------------|----------------------|-----|
| Pewter<br>Maize<br>Water | 1 Pa<br>1 Pa<br>2 Pa | irt |

| Nevada                    |  |                             |
|---------------------------|--|-----------------------------|
| Walnut<br>Meadow<br>Water |  | 1 Part<br>1 Part<br>2 Parts |