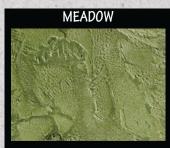

## **Blended Color Ratios**

| Bermuda        |  |                  |
|----------------|--|------------------|
| Rust<br>Meadow |  | 1 Part<br>1 Part |
| Water          |  | 2 Parts          |

|                          | Sage |                             |
|--------------------------|------|-----------------------------|
| Maize<br>Meadow<br>Water |      | 1 Part<br>1 Part<br>2 Parts |

|                         | Adobe |                             |
|-------------------------|-------|-----------------------------|
| Rust<br>Walnut<br>Water |       | 1 Part<br>1 Part<br>2 Parts |

|                           | Slate |                             |
|---------------------------|-------|-----------------------------|
| Pewter<br>Meadow<br>Water |       | 1 Part<br>1 Part<br>2 Parts |

| Graphite                 |                      |     |
|--------------------------|----------------------|-----|
| Pewter<br>Maize<br>Water | 1 Pa<br>1 Pa<br>2 Pa | irt |

| Nevada                    |  |                             |
|---------------------------|--|-----------------------------|
| Walnut<br>Meadow<br>Water |  | 1 Part<br>1 Part<br>2 Parts |