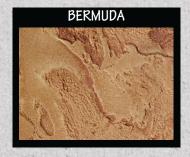

## **Blended Color Ratios**

| Bermuda        |  |                  |
|----------------|--|------------------|
| Rust<br>Meadow |  | 1 Part<br>1 Part |
| Water          |  | 2 Parts          |

|                          | Sage |                             |
|--------------------------|------|-----------------------------|
| Maize<br>Meadow<br>Water |      | 1 Part<br>1 Part<br>2 Parts |